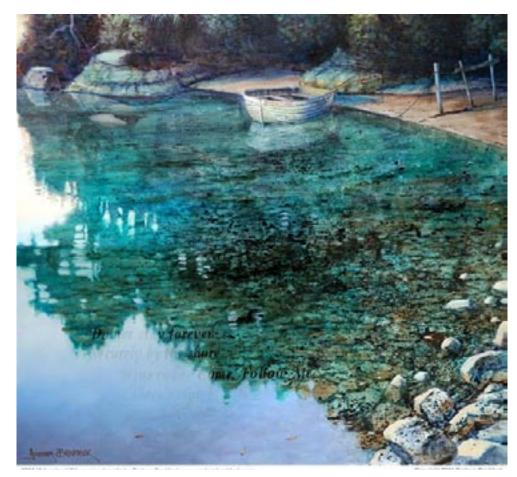

Oils on board 560 x720

\$2500 framed

32. Study in Blue and Lemons

Oils on canvas board 400 x 300

SOLD

46. Primal Beauty. Lake McKenzie, South Westland Oils on stretched canvas 900 x 750 \$5500

49. Awaiting Discovery (vintage car) Braddock's Farm, Wainui Oils on canvas board 630 x 550 \$2100

47. Dance of the Light Lake McKenzie, South Westland Oils on stretched canvas 900 x 750 \$5500

50. Kahikateas in the Creek. Braddock's Farm, Wainui Oils on canvas board 500 x 400 \$1600

51. Seeing Beyond