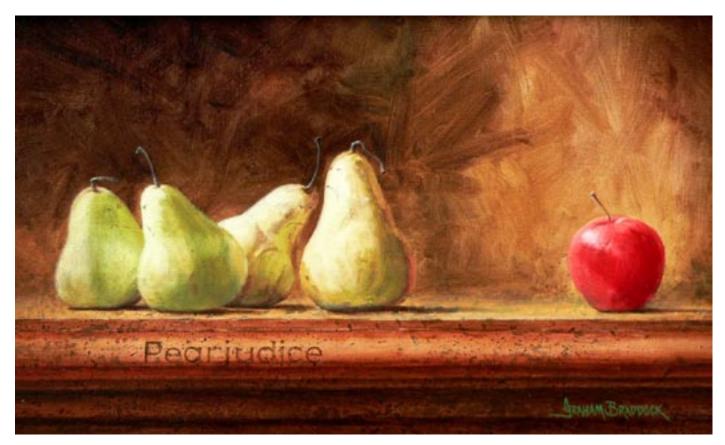

\$2750 framed

18. Pearjudice

Oils on canvas board 500 x 300 \$2750 framed

20. Gift of God

Oils on canvas

600 x 500

\$7500 framed

22. Towards Mt Hobson, Kaitoki Stream, Gt Barrier Island Oils on canvas board 400 x 300 \$550 framed