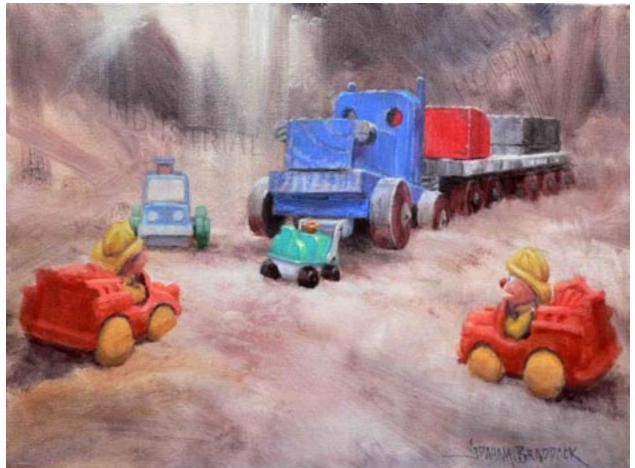

33. The upward Path Waikumete Cemetery, West Auckland. Oils on canvas board 400 x 300 \$1100 framed

31. The Old Totara Braddock's Farm, Wainui Oils on stretched canvas 400 x 300 \$850 framed

35. Industrial Holdup. Karaka Bay, Gt Barrier Island Oils on stretched canvas\* 400 x 300 \$575