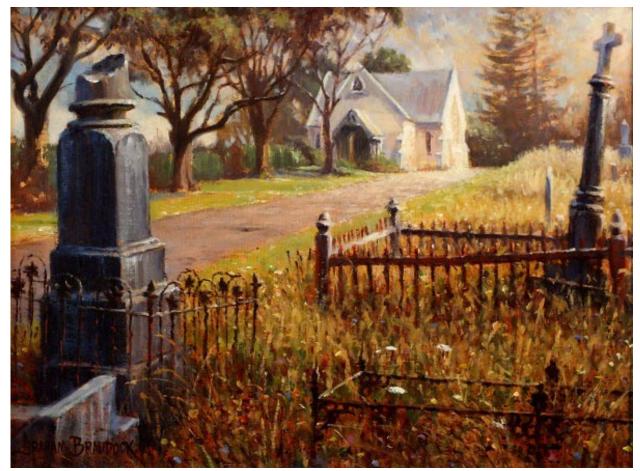

33. The upward Path Waikumete Cemetery, West Auckland. Oils on canvas board 400 x 300 \$1100 framed

31. The Old Totara Braddock's Farm, Wainui Oils on stretched canvas 400 x 300 \$850 framed

35. Industrial Holdup. Karaka Bay, Gt Barrier Island Oils on stretched canvas\* 400 x 300 \$575