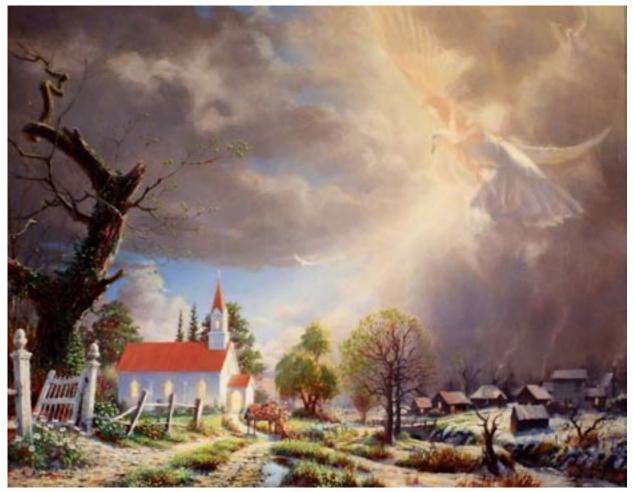

5. Breath of Renewal (find the face of Christ) Oils on board 750 x 600 \$8500 framed

15. Praise Time Orama, Gt Barrier Island Pastels 600 x 790 \$1350 framed

6. The Emerging Bride (Ezekiel ch37) Oils & ink on canvas board 750 x 600 \$3750 framed