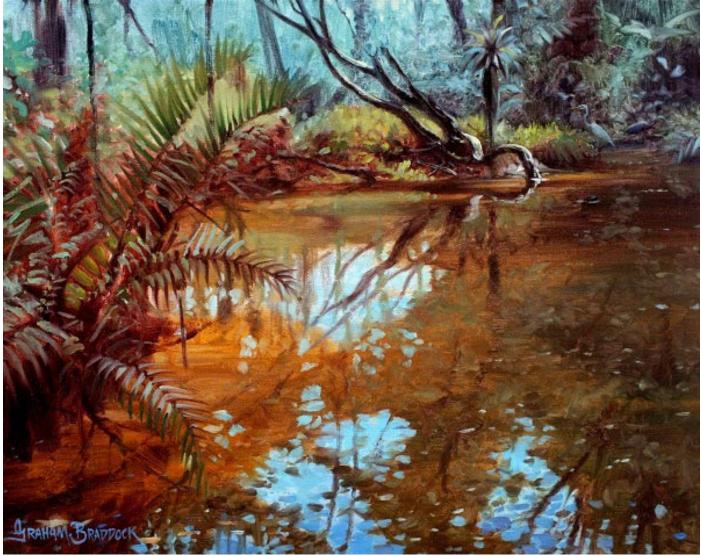

Oils on canvas panel (unframed) 750 x 600 \$7000 NZ

48. Herons. Kaitoki Wetland, Gt Barrier Island Oils on stretched canvas\* 500 x 400 \$975

Note: An\* indicates that the painting is on a stretched canvas, but does not have an outer frame.