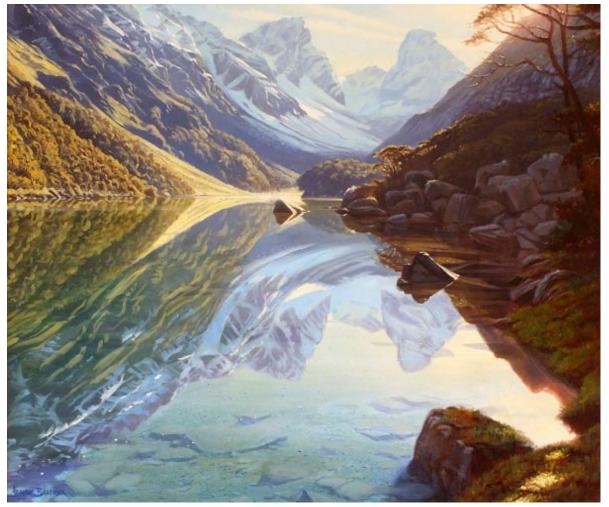

Oils on board 560 x720

\$2500 framed

32. Study in Blue and Lemons

Oils on canvas board 400 x 300

SOLD

46. Primal Beauty. Lake McKenzie, South Westland Oils on stretched canvas 900 x 750 \$5500

49. Awaiting Discovery (vintage car) Braddock's Farm, Wainui Oils on canvas board 630 x 550 \$2100

47. Dance of the Light Lake McKenzie, South Westland Oils on stretched canvas 900 x 750 \$5500

50. Kahikateas in the Creek. Braddock's Farm, Wainui Oils on canvas board 500 x 400 \$1600

51. Seeing Beyond