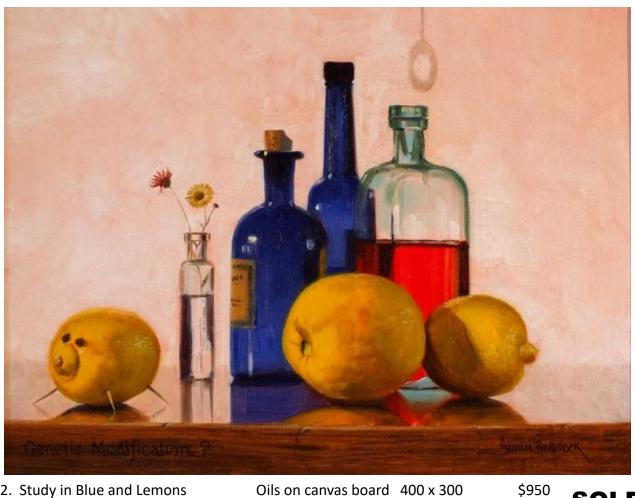

Oils on board 560 x720

\$2500 framed

32. Study in Blue and Lemons

Oils on canvas board 400 x 300

SOLD

46. Primal Beauty. Lake McKenzie, South Westland Oils on stretched canvas 900 x 750 \$5500

49. Awaiting Discovery (vintage car) Braddock's Farm, Wainui Oils on canvas board 630 x 550 \$2100